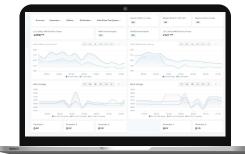

#### Flexibility for Business and Operations

Customizable dashboard feature that empowers users to tailor their data visualization according to their specific needs. With a drag and drop interface, you can easily create and modify dashboards.