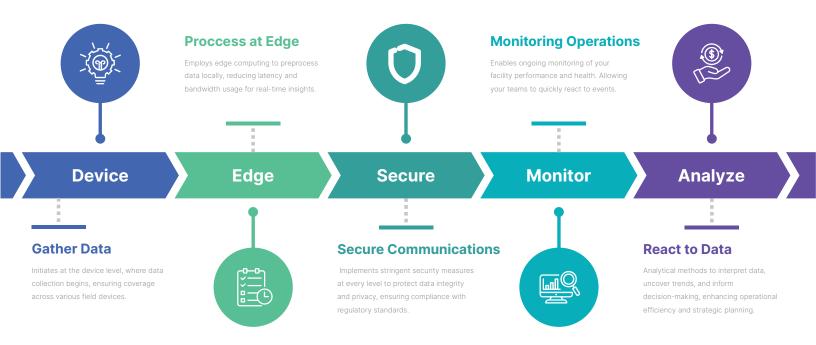

#### **Your Data Journey**

Secure, Analyze, and Discover

#### Security is Paramount

At ControlCom Technologies, we place the highest importance on the security of your data. Leveraging Mutual TLS (mTLS), we ensure that all data transmitted between your devices and our platform is securely encrypted, preventing unauthorized access during transmission. Furthermore, our encryption protocols extend to data at rest, guaranteeing that your information remains protected while stored on our systems. This dual-layered approach to security underscores our commitment to safeguarding your operational and sensitive data against emerging threats.

Understanding the criticality of data privacy in today's digital landscape, ControlCom Technologies adheres to a strict policy of data ownership and confidentiality. Your data is unequivocally your own and is treated with respect for privacy. This principle not only reflects our dedication to security but also our respect for your proprietary information, ensuring that your operational insights remain exclusive to your organization.