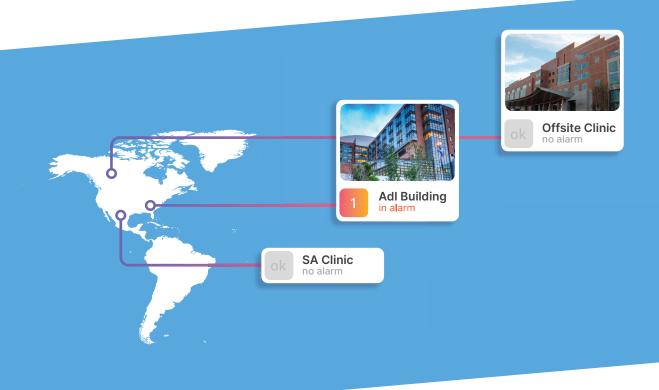

#### Oversee Multiple Healthcare Facilities from a Single Point

In today's fast-paced and technologically advanced healthcare environment, the ability to monitor everything from a single location is not just an advantage; it's a necessity. Our integrated monitoring solutions empower facility managers, operators or operational stakeholders to oversee all critical aspects of their healthcare infrastructure from one centralized dashboard.

By consolidating data streams into one intuitive interface, we streamline the complexity of managing multiple systems, making it easier to maintain optimal conditions, enhance patient safety, and achieve unprecedented levels of operational efficiency and reliability across your entire healthcare facility.