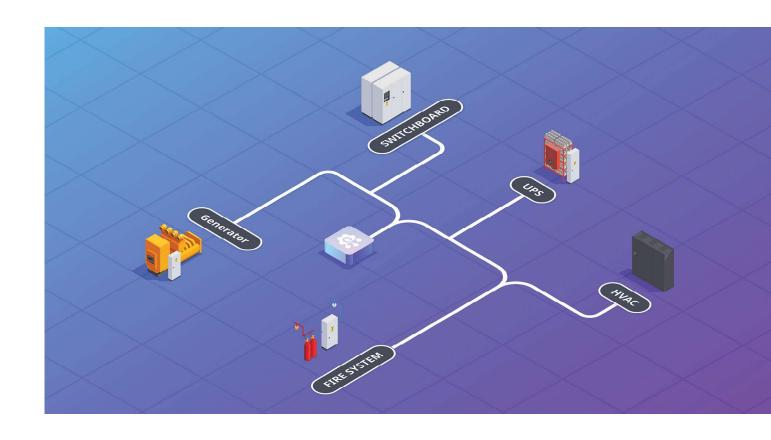

#### Oversee Multiple Healthcare Facilities from a Single Point

In today's fast-paced and technologically advanced healthcare environment, the ability to monitor everything from a single location is not just an advantage; it's a necessity. Our integrated monitoring solutions empower facility managers, operators or operational stakeholders to oversee all critical aspects of their healthcare infrastructure from one centralized dashboard.

By consolidating data streams into one intuitive interface, we streamline the complexity of managing multiple systems, making it easier to maintain optimal conditions, enhance patient safety, and achieve unprecedented levels of operational efficiency and reliability across your entire healthcare facility.