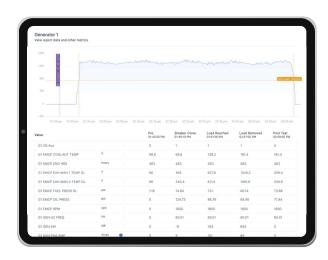

#### **Compliant Generator Reporting**

Our advanced reporting tools ensure healthcare organizations can effortlessly demonstrate compliance with healthcare regulations, promoting a safe, efficient, and regulatory-compliant operational environment. This data is crucial for maintaining accreditation and fostering a culture of quality and safety within healthcare facilities.

#### **Real-Time Data & Alerting**

Enables real-time data viewing, ensuring immediate visibility into device performance. We also provide notifications through text or email alerts, allowing for prompt decision-making and action. This seamless integration of remote monitoring, real-time data access, and instant notifications ensures that you can maintain optimal operations and respond to any issues quickly.